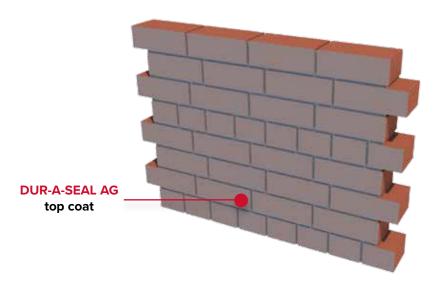

## **Colour Availability**

Not Available

| COMPONENT            | PRODUCT       | DFT     | COVERAGE    | APPLICATION<br>TEMPERATURE |
|----------------------|---------------|---------|-------------|----------------------------|
| PRIMER               | N/A           | N/A     | N/A         | N/A                        |
| INTERMEDIATE<br>COAT | N/A           | N/A     | N/A         | N/A                        |
| TOP COAT             | Dur-A-Seal AG | 10 mils | 110 ft²/Gal | 4°C to 40°C                |