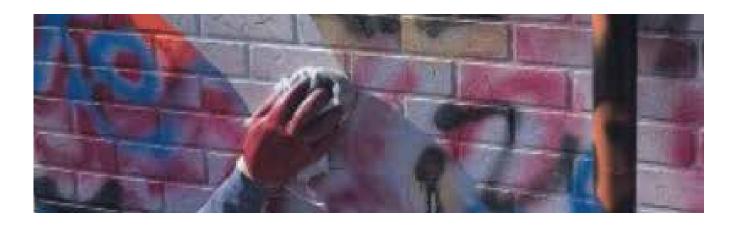

#### When to use

- Excellent Protection Against Graffiti
- Allows Removal of Graffiti Without Removal of Substrate Coating